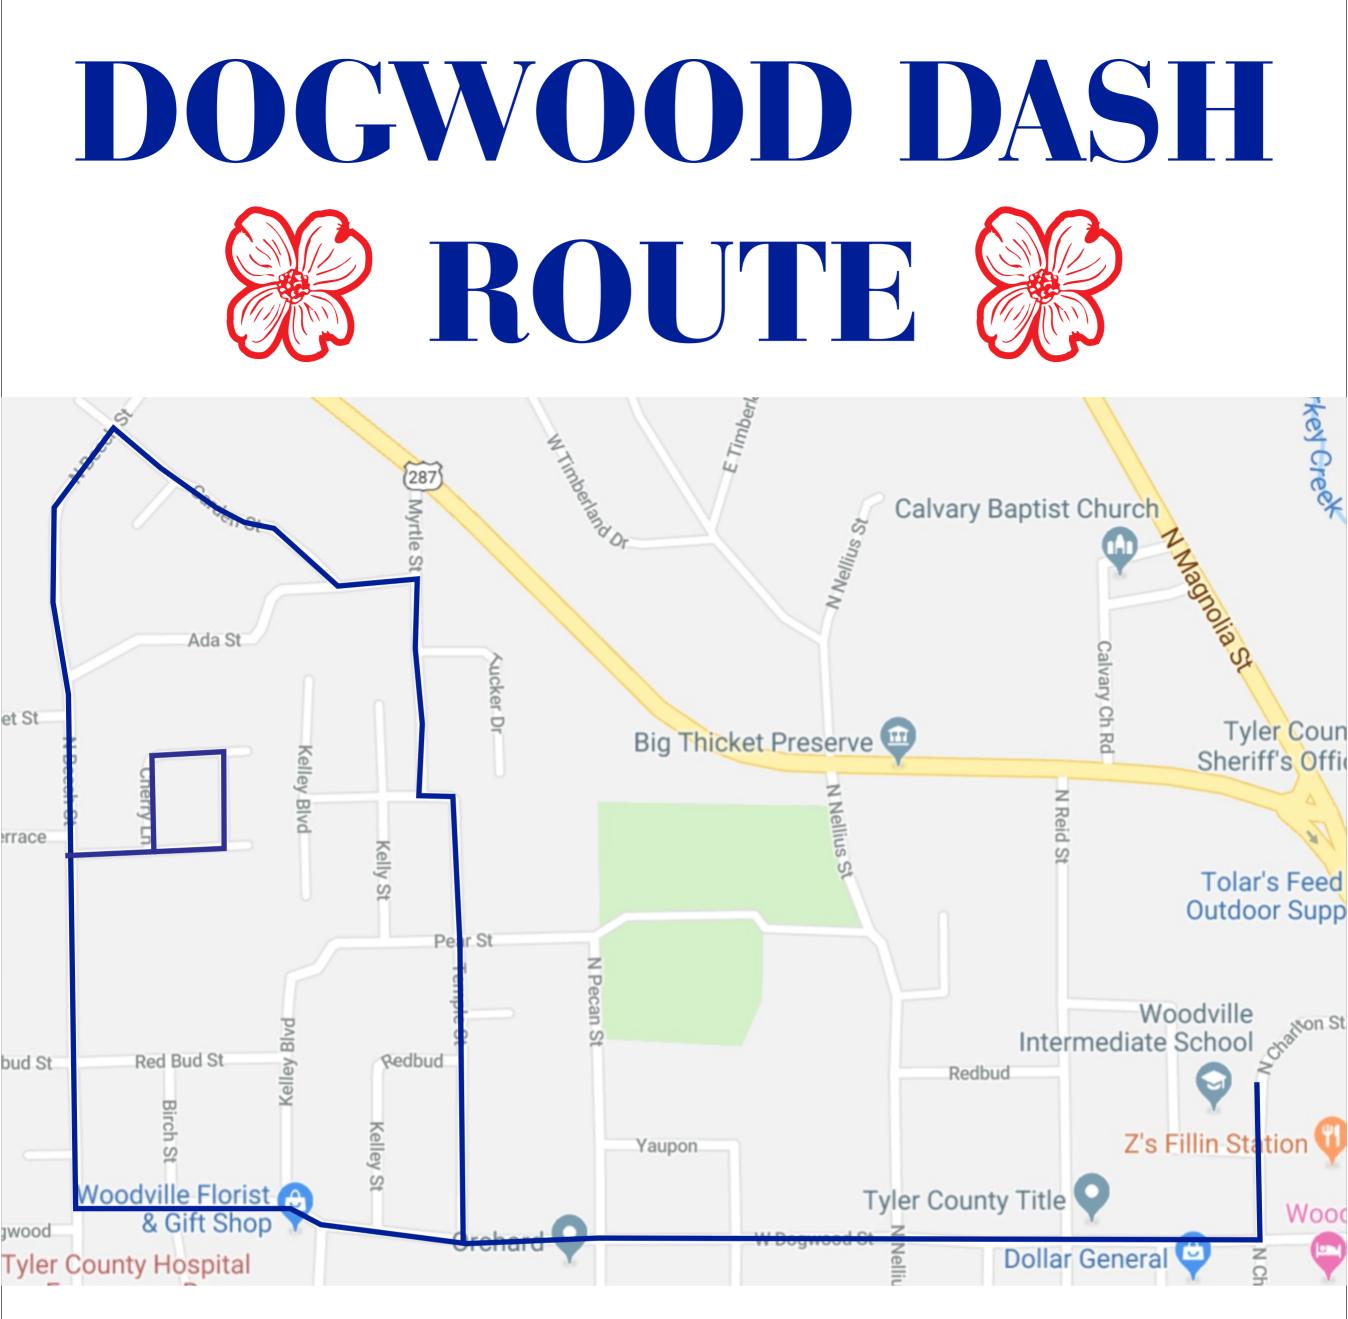

**1. Starting line at Kirby Gym Parking Lot** 2. Head south on N. Charlton St. **3. Turn right on W. Dogwood St.** 4. Turn right on N. Beech St. **5. Turn right on Barclay Terrace** 6. Turn left on Apple Blossom 7. Turn left on Bluebonnet St. 8. Turn left on Cherry Lane 9. Turn right on Barclay Terrace **10. Turn right on N. Beech St. 11. Turn right on Garden St. 12. Turn left on Ada St. 13. Turn right on Myrtle St.** 14. Turn left on Peach St.(turns into Temple St.) **15. Turn left on W. Dogwood St. 16. Turn left on N. Charlton St 17. Finish at Kirby Gym Parking Lot.** 